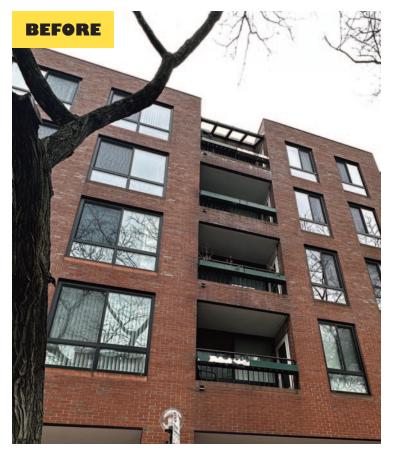

#### **CHRISTOPHER COLUMBUS PLAZA: WELDING**

Peabody Properties wanted to give the balconies at Christopher Columbus Plaza a facelift. This required the removal of the balcony flower boxes. These boxes were inte-

grated into the iron railings. In order to remove those boxes and not leave an unsafe gap, custom grates were fabricated and then bolted to the existing railings.

WWW.RMCOCHRAN.COM INFO@RMCOCHRAN.COM PH: 781 - 933 - 7720 F: 781-933-7721