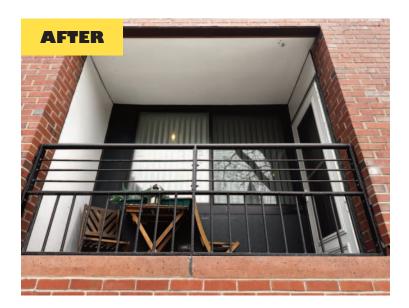

#### **CHRISTOPHER COLUMBUS PLAZA: WELDING**

Peabody Properties wanted to give the balconies at Christopher Columbus Plaza a facelift. This required the removal of the balcony flower boxes. These boxes were inte-

grated into the iron railings. In order to remove those boxes and not leave an unsafe gap, custom grates were fabricated and then bolted to the existing railings.

WWW.RMCOCHRAN.COM INFO@RMCOCHRAN.COM PH: 781 - 933 - 7720 F: 781-933-7721