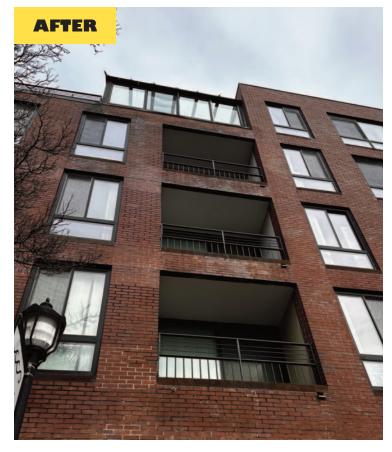

#### **CHRISTOPHER COLUMBUS PLAZA: WELDING**

Peabody Properties wanted to give the balconies at Christopher Columbus Plaza a facelift. This required the removal of the balcony flower boxes. These boxes were inte-

grated into the iron railings. In order to remove those boxes and not leave an unsafe gap, custom grates were fabricated and then bolted to the existing railings.

WWW.RMCOCHRAN.COM INFO@RMCOCHRAN.COM PH: 781 - 933 - 7720 F: 781-933-7721