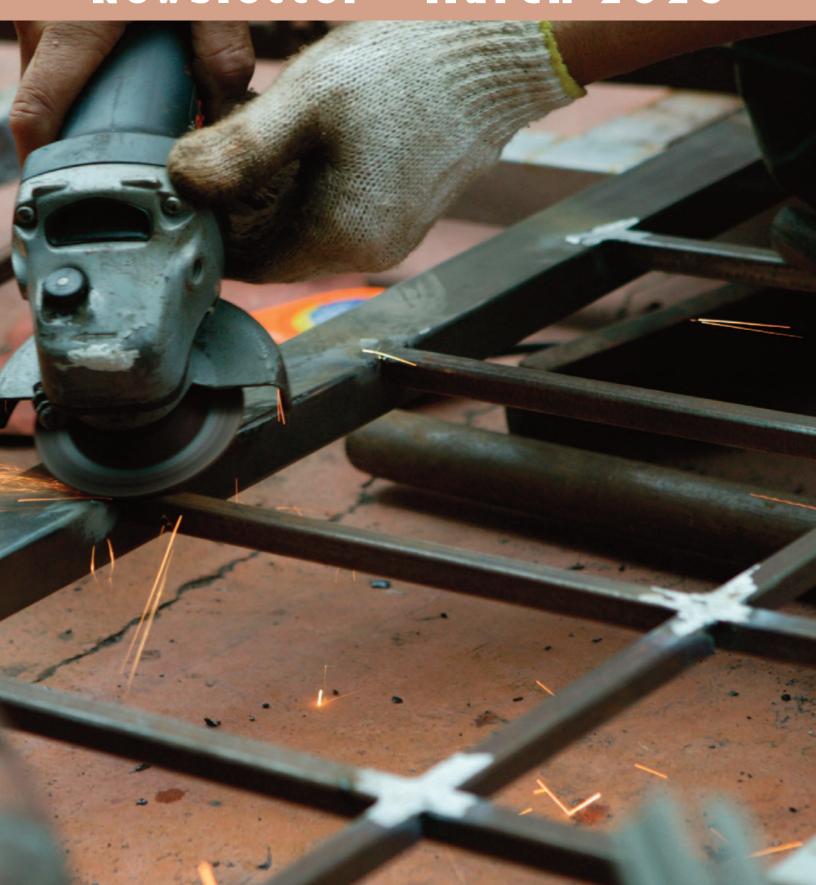

#### **CHRISTOPHER COLUMBUS PLAZA: WELDING**

Peabody Properties wanted to give the balconies at Christopher Columbus Plaza a facelift. This required the removal of the balcony flower boxes. These boxes were inte-

grated into the iron railings. In order to remove those boxes and not leave an unsafe gap, custom grates were fabricated and then bolted to the existing railings.

WWW.RMCOCHRAN.COM INFO@RMCOCHRAN.COM PH: 781 - 933 - 7720 F: 781-933-7721