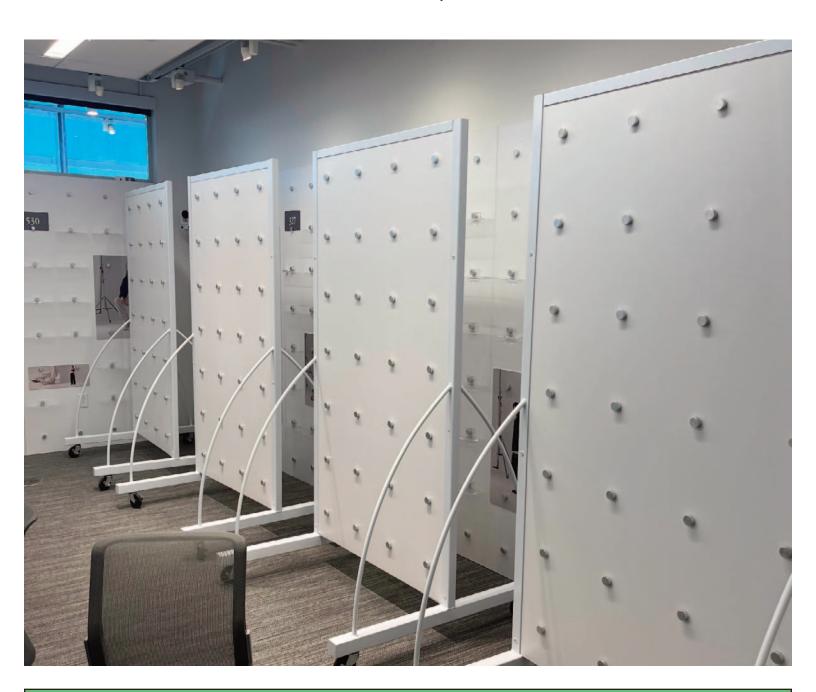

# **PUCK WALL CARTS**

RM Cochran has converted slat wall panel carts into mobile puck wall carts. We have also created custom puck wall carts from scratch.

Puck systems are one of the most elegant retail wall systems available to retailers.

Each puck wall panel is designed to our retailers specific look and feel, based on the stores merchandising requirements, theming and budget.

Panels are available in a wide range of finishes including plastic laminates, veneers and acrylics.