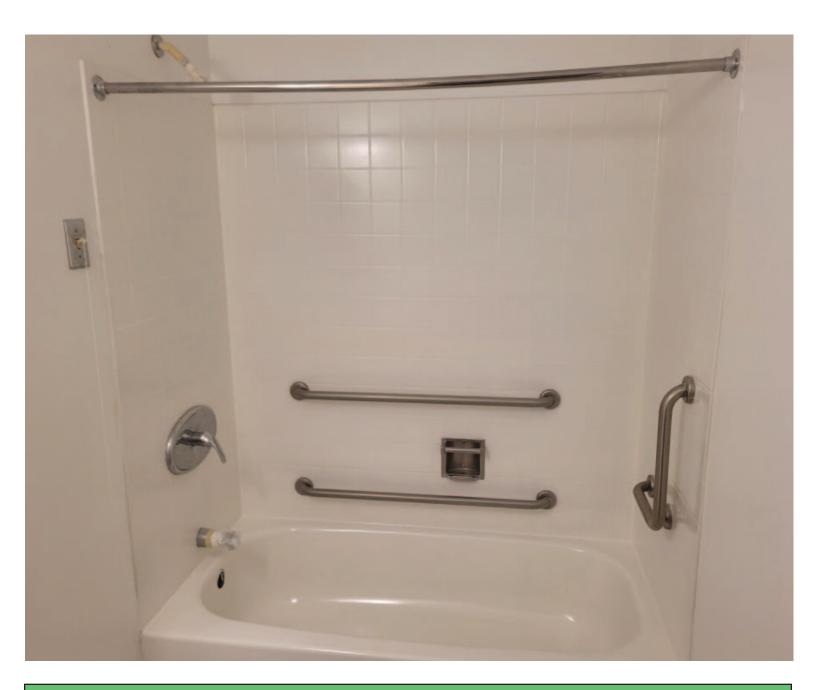

# **TUB AND TUB WALL GLAZING**

A staple for apartment renovations for many of our clients is tub glazing.

Tub glazing is the process of applying a smooth, glossy finish to bathtubs, often made of acrylic, fiberglass, or porcelain enamel. This finish not only enhances the appearance of the tub, making it look new and shiny, but also provides a protec-

tive layer that can resist stains, scratches, and fading.

The main financial benefit to tub glazing is that it comes at a fraction of the cost to replacing the tub and the shower walls.

# **Reasonable Accommodations** & Worker Safety

Making facilities accessible for

the disabled (ADA grab bars & ramps), and the removal of physical barriers for the disabled. Fall Protection for your employees and vendors.